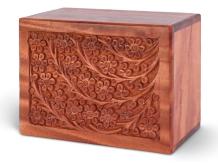

# Urn Options

Personalization options are available at additional cost of \$50

Hand-Carved Rosewood Urn

Cedar Memorial Urn

Remembrance Urn