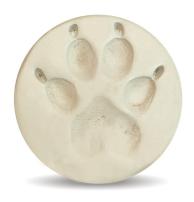

h a communal cremation, your pet will be respectfully transported to Pet Angel's facility and cremated alongside other beloved pets who have passed. Then, those ashes will become a part of the beautiful Nature Walk Trail located on the property of the Indianapolis Humane Society. The cost of cremation is based on the weight of your pet and the package you select.

# Memorial Communal Cremation

#### This package includes:

- Your pet's fur clippings given to you in a pawprint memorial bag
- Grief booklet

#### **Pricing**

\$60... 0-15 pounds \$85... 16-50 pounds

\$110... 51-99 pounds



# Keepsake Communal Cremation

#### This package includes:

- Clay paw impression
- Grief booklet

#### **Pricing**

\$105... 0-15 pounds \$130... 16-50 pounds \$155... 51-99 pounds \$175... 100+ pounds



# Love Never Leaves Communal Cremation

#### This package includes:

- Clay paw impression
- Love Never Leaves shadow box picture frame
- Grief booklet

#### **Pricing**

\$200... 0-15 pounds

\$220... 16-50 pounds \$250... 51-99 pounds

\$265... 100+ pounds



# Private Cremation Packages

With a private cremation, your pet will be respectfully transported to Pet Angel's facility where he or she will be individually cremated, and the ashes will be returned to you inside a velvet pouch within one of the beautiful urn options noted here. The cost of cremation is based on the weight of your pet and the package you select.

## Memorial Private Cremation

#### This package includes:

- Your pet's ashes placed inside a velvet pouch and returned to you inside the standard urn of your choice