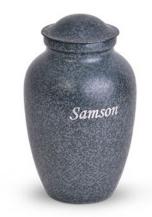

# Urn Options

Personalization options are available at additional cost of \$50

Hand-Carved Rosewood Urn

Cedar Memorial Urn

Remembrance Urn