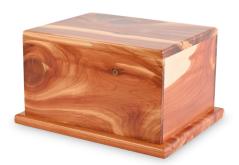

# Urn Options

Personalization options are available at additional cost of \$50

Hand-Carved Rosewood Urn

Cedar Memorial Urn

Remembrance Urn