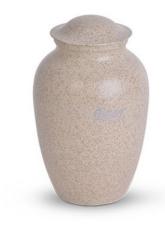

# Urn Options

Personalization options are available at additional cost of \$50

Hand-Carved Rosewood Urn

Cedar Memorial Urn

Remembrance Urn