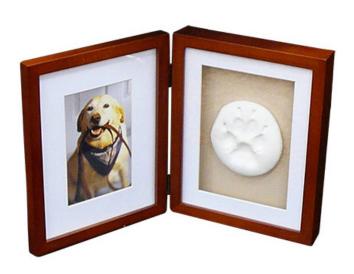

#### This package includes:

- Clay paw impression
- Love Never Leaves shadow box picture frame
- Grief booklet