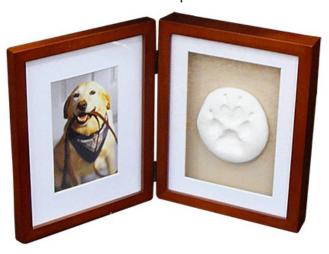

#### This package includes:

- Clay paw impression
- Love Never Leaves shadow box picture frame
- Grief booklet

#### This package includes:

- · Your pet's ashes placed inside a velvet pouch and returned to you inside the standard urn of your choice - see page 9 for options
- Clay paw impression
- Love Never Leaves shadow box picture frame
- Grief booklet
   Pricing