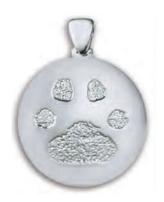

#### Companion Charm in Sterling Silver

\$255... Without Chain

\$340... With Chain