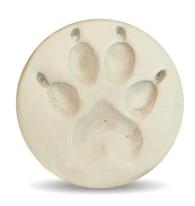

#### This package includes:

- Clay paw impression
- Grief booklet

#### This package includes:

- Clay paw impression
- Love Never Leaves shadow box picture frame
- Grief booklet

#### This package includes:

- Your pet's ashes placed inside a velvet pouch and returned to you inside the standard urn of your choice
   see page 9 for options
- Certificate of passing
- Clay paw impression
- Grief booklet

#### This package includes:

- · Your pet's ashes placed inside a velvet pouch and returned to you inside the standard urn of your choice - see page 9 for options
- Clay paw impression
- Love Never Leaves shadow box picture frame
- Grief booklet
   Pricing