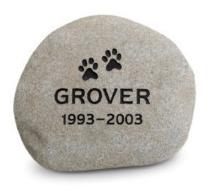

#### Memorial River Rock

\$90... S: 4-6 in wide, 1 line, 8 characters

\$135... M: 7-9 in. wide, 2 lines, 14 characters/line

\$195... L: 10-13 in. wide, 3 lines, 14 characters/line

\$242... XL: 13-15 in. wide, 4 lines, 14 characters/line